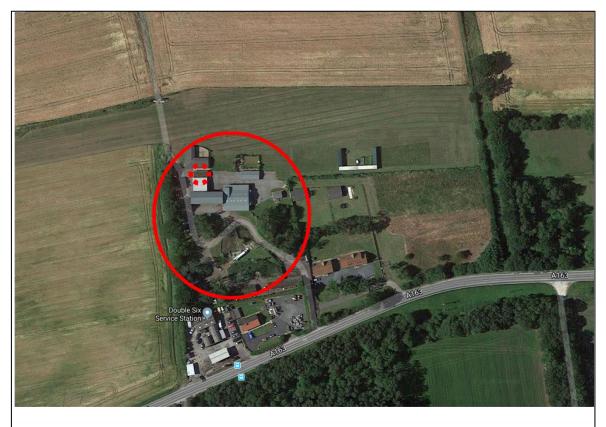

Aerial view of the site

Aerial view of the site

View east down the A163 near the site access

View south towards neighbouring dwellings from the airstrip