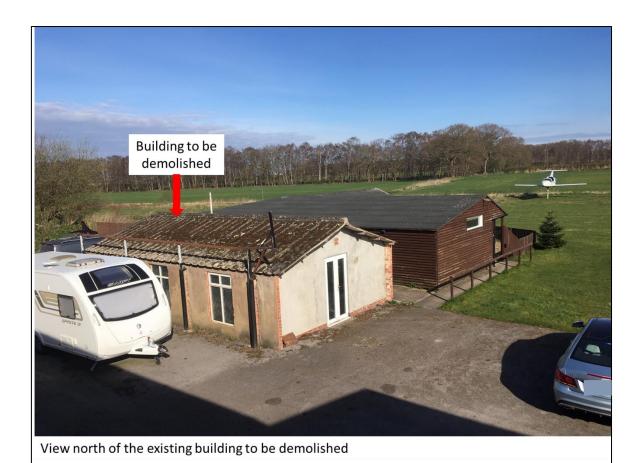

Aerial view of the site

Aerial view of the site

View east down the A163 near the site access

View south towards neighbouring dwellings from the airstrip