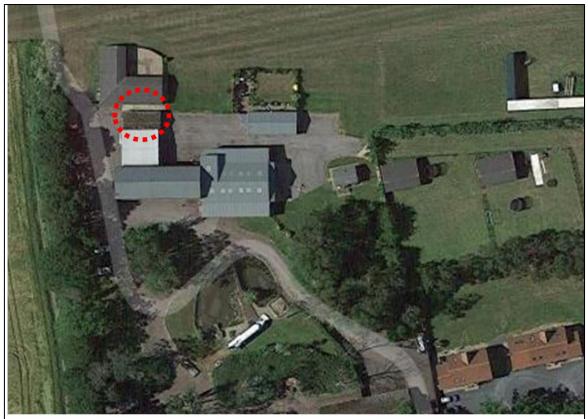

Aerial view of the site

Aerial view of the site

View east down the A163 near the site access

View south towards neighbouring dwellings from the airstrip