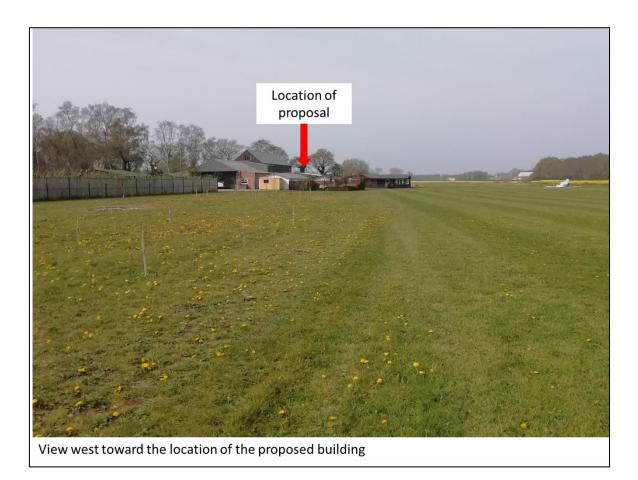

|
|                        | Barlby                                                               |              |                       |
|                        | Selby                                                                |              |                       |
|                        | North Yorkshire                                                      |              |                       |
|                        | YO8 5LE                                                              |              |                       |
| RECOMMENDATION:        | APPROVE                                                              |              |                       |



Aerial view of the site



Aerial view of the site



View east down the A163 near the site access







View south towards neighbouring dwellings from the airstrip